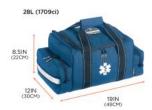

## Arsenal 5215 Large First Responder Bag - 28L

#### **FEATURES**

- BUILT TO LAST Durable 600D polyester for long-lasting use
- EXTERIOR SIDE POCKETS 2 zippered pouches for added first aid supply storage
- INTERIOR ORGANIZATION Adjustable dividers and 19 webbed storage loops for organizing and securing first aid supplies
- LARGE CLAMSHELL COMPARTMENT Wide opening with plenty of room to store first aid supplies, c-collars, AEDs and more

## **SPECIFICATIONS**

| CLOSURE                       | ZIPPER                           |  |
|-------------------------------|----------------------------------|--|
| CONSTRUCTION                  | CARRYING HANDLE, SHOULDER STRAPS |  |
| <b>EQUIPMENT STORAGE TYPE</b> | MEDICAL SUPPLIES                 |  |
| MATERIALS                     | POLYESTER                        |  |
| POCKETS/HOLDERS               | 3 POCKETS, EXTERIOR POCKETS      |  |
| PRODUCT FEATURES              | REFLECTIVE ACCENTS               |  |
| PRODUCT TYPE                  | DUFFEL BAG                       |  |