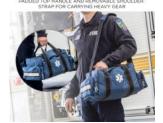

#### CONVENIENT & COMFORTABLE TRANSPORT

#### **FEATURES**

- BUILT TO LAST Durable 600D polyester for long-lasting use
- EXTERIOR SIDE POCKETS 2 zippered pouches for added first aid supply storage
- INTERIOR ORGANIZATION Adjustable dividers and 19 webbed storage loops for organizing and securing first aid supplies
- LARGE CLAMSHELL COMPARTMENT Wide opening with plenty of room to store first aid supplies, c-collars, AEDs and more