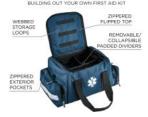

#### **FEATURES**

- BUILT TO LAST Durable 600D polyester for long-lasting use
- EXTERIOR SIDE POCKETS 2 zippered pouches for added first aid supply storage
- INTERIOR ORGANIZATION Adjustable dividers and 19 webbed storage loops for organizing and securing first aid supplies
- LARGE CLAMSHELL COMPARTMENT Wide opening with plenty of room to store first aid supplies, c-collars, AEDs and more