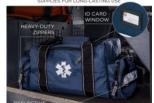

#### **FEATURES**

- BUILT TO LAST Durable 600D polyester for long-lasting use
- EXTERIOR SIDE POCKETS 2 zippered pouches for added first aid supply storage
- INTERIOR ORGANIZATION Adjustable dividers and 19 webbed storage loops for organizing and securing first aid supplies
- LARGE CLAMSHELL COMPARTMENT Wide opening with plenty of room to store first aid supplies, c-collars, AEDs and more

## **SPECIFICATIONS**

| CLOSURE                       | ZIPPER                           |  |
|-------------------------------|----------------------------------|--|
| CONSTRUCTION                  | CARRYING HANDLE, SHOULDER STRAPS |  |
| <b>EQUIPMENT STORAGE TYPE</b> | MEDICAL SUPPLIES                 |  |
| MATERIALS                     | POLYESTER                        |  |
| POCKETS/HOLDERS               | 3 POCKETS, EXTERIOR POCKETS      |  |
| PRODUCT FEATURES              | REFLECTIVE ACCENTS               |  |
| PRODUCT TYPE                  | DUFFEL BAG                       |  |