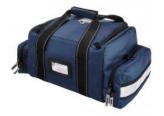

## Arsenal 5215 Large First Responder Bag - 28L

#### **FEATURES**

- BUILT TO LAST Durable 600D polyester for long-lasting use
- EXTERIOR SIDE POCKETS 2 zippered pouches for added first aid supply storage
- INTERIOR ORGANIZATION Adjustable dividers and 19 webbed storage loops for organizing and securing first aid supplies
- LARGE CLAMSHELL COMPARTMENT Wide opening with plenty of room to store first aid supplies, c-collars, AEDs and more

## **SPECIFICATIONS**

| CLOSURE                       | ZIPPER                           |  |
|-------------------------------|----------------------------------|--|
| CONSTRUCTION                  | CARRYING HANDLE, SHOULDER STRAPS |  |
| <b>EQUIPMENT STORAGE TYPE</b> | MEDICAL SUPPLIES                 |  |
| MATERIALS                     | POLYESTER                        |  |
| POCKETS/HOLDERS               | 3 POCKETS, EXTERIOR POCKETS      |  |
| PRODUCT FEATURES              | REFLECTIVE ACCENTS               |  |
| PRODUCT TYPE                  | DUFFEL BAG                       |  |