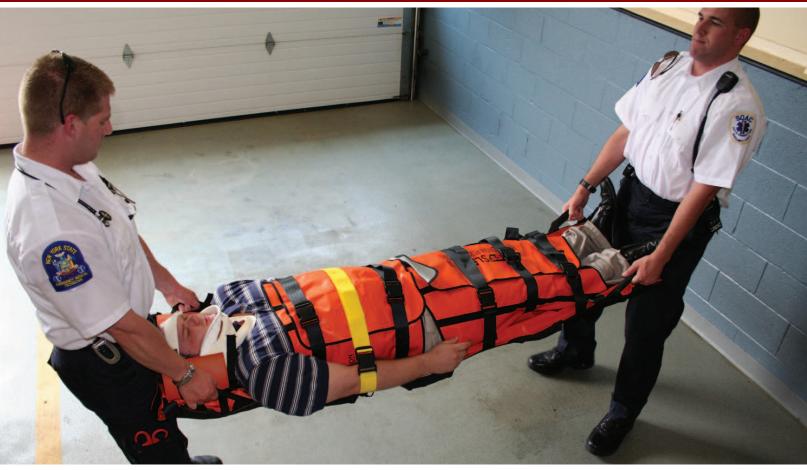

### FLEXIBLE STRETCHERS

Reeves Flexible Stretchers allow the emergency responder to maneuver a patient around corners or on stairways where there would normally not be any room for traditional rigid stretchers. Constructed from lightweight 18 oz. vinyl-coated polyester, Reeves Flexible Stretchers are easily washed with soap and water, and highly resistant to acids, alkali and liquids. Hardwood slats positioned between two layers of fabric provide strength and rigidity, while three two-inch polypropylene web patient security straps provide maximum immobilization.

101 Stretcher

**103 Heavy Duty Stretcher** 

| vice. Flexible design allows for maneuvering for larger patients. Measures 10" wider than              | duct Number/Colors*       | RSS0003 (Orange); RSS0006 (Gray); RSS0037 (Black) | RSS0004 (Orange); RSS0007 (Gray); RSS0060 (Black)                                                                                                                              |
|--------------------------------------------------------------------------------------------------------|---------------------------|---------------------------------------------------|--------------------------------------------------------------------------------------------------------------------------------------------------------------------------------|
| Dimensions         Open: 78"L x 28"W; Closed: 58"L x 6"W         Open: 79"L x 38"W; Closed: 64"L x 8"W | cription                  | vice. Flexible design allows for maneuvering      | An easily conveyable patient transport device for larger patients. Measures 10" wider than 101 stretcher, and includes 10 handles to allow multiple personnel to lift patient. |
|                                                                                                        | ensions                   | Open: 78"L x 28"W; Closed: 58"L x 6"W             | Open: 79"L x 38"W; Closed: 64"L x 8"W                                                                                                                                          |
| Weight 15 lbs. 16 lbs.                                                                                 | ght                       | 15 lbs.                                           | 16 lbs.                                                                                                                                                                        |
| Load Capacity 700 lbs. 1000 lbs.                                                                       | d Capacity                | 700 lbs.                                          | 1000 lbs.                                                                                                                                                                      |
| Removable Hardwood Slats Five (5) Seven (7)                                                            | novable Hardwood Slats    | Five (5)                                          | Seven (7)                                                                                                                                                                      |
| Ergonomically Placed Handles Six (6) Ten (10)                                                          | onomically Placed Handles | Six (6)                                           | Ten (10)                                                                                                                                                                       |
| Patient Security Straps Three (3) Three (3)                                                            | ent Security Straps       | Three (3)                                         | Three (3)                                                                                                                                                                      |
| Replacement Parts Wood Slats, Buckles Wood Slats, Buckles                                              | lacement Parts            | Wood Slats, Buckles                               | Wood Slats, Buckles                                                                                                                                                            |