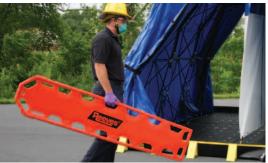

### FLEXIBLE STRETCHERS

Reeves Flexible Stretchers allow the emergency responder to maneuver a patient around corners or on stairways where there would normally not be any room for traditional rigid stretchers. Constructed from lightweight 18 oz. vinyl-coated polyester, Reeves Flexible Stretchers are easily washed with soap and water, and highly resistant to acids, alkali and liquids. Hardwood slats positioned between two layers of fabric provide strength and rigidity, while three two-inch polypropylene web patient security straps provide maximum immobilization.