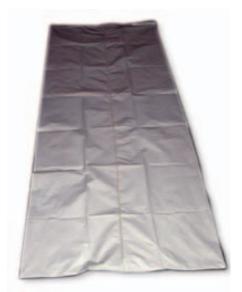

Dimensions: Open: 44"L x 29"W; Folded: 16"L x 8"W x 2"H

Weight: 3 lbs.

Lightweight, Disposable Adult Body Bag

RSBW001 (White)

Constructed of durable 6 oz. vinyl, this light-weight body bag is the perfect, low cost solution to remains transfer. It includes a No. 4.5 zipper that opens in center from top to bottom for easy access, and a load capacity of 250 lbs.

### **Dimensions:**

Open: 82"L x 32"W; Closed: 16"L x 9"W x 2"H

Weight: 1 lb.

Heavy-Duty Adult Body Bag with Viewing Window

RDA30810 (Black)

The Reeves Heavy-Duty Body Bag represents the leading edge in post mortem containment. The Bag features a clear inner layer, which allows for viewing of the deceased without risk of contamination, fluid leakage, or odor.