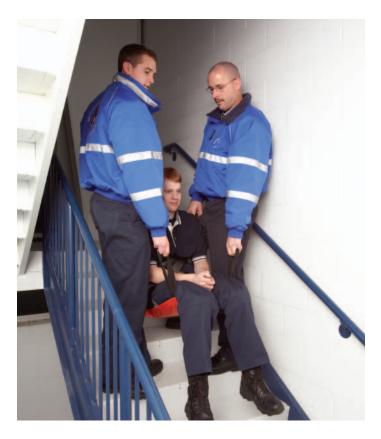

### FLEXIBLE STRETCHERS

Reeves Flexible Stretchers allow the emergency responder to maneuver a patient around corners or on stairways where there would normally not be any room for traditional rigid stretchers. Constructed from lightweight 18 oz. vinyl-coated polyester, Reeves Flexible Stretchers are easily washed with soap and water, and highly resistant to acids, alkali and liquids. Hardwood slats positioned between two layers of fabric provide strength and rigidity, while three two-inch polypropylene web patient security straps provide maximum immobilization.