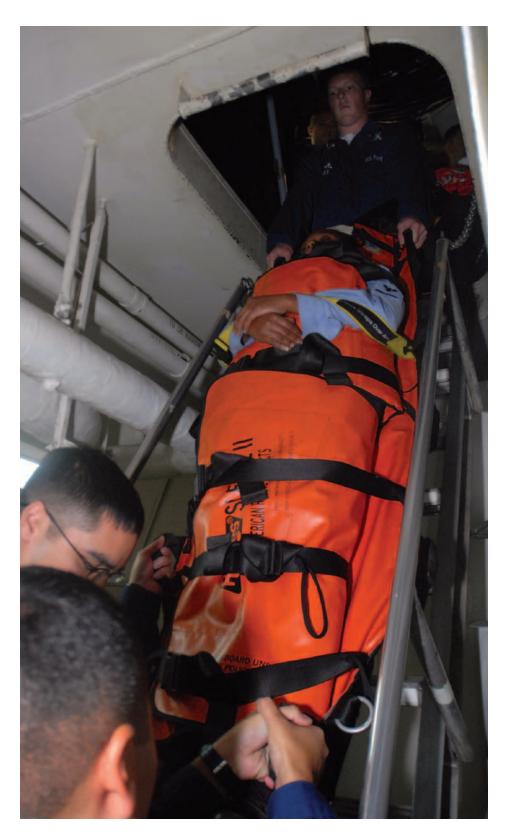

|                                                                                                                                      | The state of the s |                                                                                                                                                                                                                       |
|--------------------------------------------------------------------------------------------------------------------------------------|--------------------------------------------------------------------------------------------------------------------------------------------------------------------------------------------------------------------------------------------------------------------------------------------------------------------------------------------------------------------------------------------------------------------------------------------------------------------------------------------------------------------------------------------------------------------------------------------------------------------------------------------------------------------------------------------------------------------------------------------------------------------------------------------------------------------------------------------------------------------------------------------------------------------------------------------------------------------------------------------------------------------------------------------------------------------------------------------------------------------------------------------------------------------------------------------------------------------------------------------------------------------------------------------------------------------------------------------------------------------------------------------------------------------------------------------------------------------------------------------------------------------------------------------------------------------------------------------------------------------------------------------------------------------------------------------------------------------------------------------------------------------------------------------------------------------------------------------------------------------------------------------------------------------------------------------------------------------------------------------------------------------------------------------------------------------------------------------------------------------------------|-----------------------------------------------------------------------------------------------------------------------------------------------------------------------------------------------------------------------|
| Reeves Sleeve 122                                                                                                                    | Reeves Sleeve II                                                                                                                                                                                                                                                                                                                                                                                                                                                                                                                                                                                                                                                                                                                                                                                                                                                                                                                                                                                                                                                                                                                                                                                                                                                                                                                                                                                                                                                                                                                                                                                                                                                                                                                                                                                                                                                                                                                                                                                                                                                                                                               | Reeves Sleeve Dragable                                                                                                                                                                                                |
| RSS0005 (Orange); RSS0031 (Black)                                                                                                    | RSS0014 (Orange); RSS0027 (Black)                                                                                                                                                                                                                                                                                                                                                                                                                                                                                                                                                                                                                                                                                                                                                                                                                                                                                                                                                                                                                                                                                                                                                                                                                                                                                                                                                                                                                                                                                                                                                                                                                                                                                                                                                                                                                                                                                                                                                                                                                                                                                              | RSS0051 (Orange)                                                                                                                                                                                                      |
| The original Reeves Sleeve. Immobilizes patients with spinal and neck injuries. Allows patient to be extricated out of tight spaces. | Modified from the Reeves Sleeve 122 stretcher to include 10 padded carry handles instead of 6, and a reinforced bottom for added strength. Allows for optimal maneuvering through tight places, such as on board a ship.                                                                                                                                                                                                                                                                                                                                                                                                                                                                                                                                                                                                                                                                                                                                                                                                                                                                                                                                                                                                                                                                                                                                                                                                                                                                                                                                                                                                                                                                                                                                                                                                                                                                                                                                                                                                                                                                                                       | Modified from the Reeves Sleeve 122 stretcher to include a specially coated nylon, plastic bottom and diaper harness, which allows for dragging through rough terrain. Also includes metal press and release buttons. |
| Open: 73"L x 24"W;<br>Closed: 24"L x 12"W x 5"H                                                                                      | Open: 73"L x 24"W;<br>Closed: 24"L x 12"W x 5"H                                                                                                                                                                                                                                                                                                                                                                                                                                                                                                                                                                                                                                                                                                                                                                                                                                                                                                                                                                                                                                                                                                                                                                                                                                                                                                                                                                                                                                                                                                                                                                                                                                                                                                                                                                                                                                                                                                                                                                                                                                                                                | Open: 77"L x 27"W;<br>Closed: 28"L x 18"W x 10"H                                                                                                                                                                      |
| 15 lbs.                                                                                                                              | 16 lbs.                                                                                                                                                                                                                                                                                                                                                                                                                                                                                                                                                                                                                                                                                                                                                                                                                                                                                                                                                                                                                                                                                                                                                                                                                                                                                                                                                                                                                                                                                                                                                                                                                                                                                                                                                                                                                                                                                                                                                                                                                                                                                                                        | 17 lbs.                                                                                                                                                                                                               |
| 27 lbs.                                                                                                                              | 28 lbs.                                                                                                                                                                                                                                                                                                                                                                                                                                                                                                                                                                                                                                                                                                                                                                                                                                                                                                                                                                                                                                                                                                                                                                                                                                                                                                                                                                                                                                                                                                                                                                                                                                                                                                                                                                                                                                                                                                                                                                                                                                                                                                                        | 29 lbs.                                                                                                                                                                                                               |
| 1000 lbs.                                                                                                                            | 1000 lbs.                                                                                                                                                                                                                                                                                                                                                                                                                                                                                                                                                                                                                                                                                                                                                                                                                                                                                                                                                                                                                                                                                                                                                                                                                                                                                                                                                                                                                                                                                                                                                                                                                                                                                                                                                                                                                                                                                                                                                                                                                                                                                                                      | 1000 lbs.                                                                                                                                                                                                             |
| One (1)                                                                                                                              | One (1)                                                                                                                                                                                                                                                                                                                                                                                                                                                                                                                                                                                                                                                                                                                                                                                                                                                                                                                                                                                                                                                                                                                                                                                                                                                                                                                                                                                                                                                                                                                                                                                                                                                                                                                                                                                                                                                                                                                                                                                                                                                                                                                        | One (1)                                                                                                                                                                                                               |
| Four (4)                                                                                                                             | Four (4)                                                                                                                                                                                                                                                                                                                                                                                                                                                                                                                                                                                                                                                                                                                                                                                                                                                                                                                                                                                                                                                                                                                                                                                                                                                                                                                                                                                                                                                                                                                                                                                                                                                                                                                                                                                                                                                                                                                                                                                                                                                                                                                       | Four (4)                                                                                                                                                                                                              |
| Six (6)                                                                                                                              | Ten (10)                                                                                                                                                                                                                                                                                                                                                                                                                                                                                                                                                                                                                                                                                                                                                                                                                                                                                                                                                                                                                                                                                                                                                                                                                                                                                                                                                                                                                                                                                                                                                                                                                                                                                                                                                                                                                                                                                                                                                                                                                                                                                                                       | Six (6)                                                                                                                                                                                                               |
| Five (5); one (1) "fail-safe" strap                                                                                                  | Five (5); one (1) "fail-safe" strap                                                                                                                                                                                                                                                                                                                                                                                                                                                                                                                                                                                                                                                                                                                                                                                                                                                                                                                                                                                                                                                                                                                                                                                                                                                                                                                                                                                                                                                                                                                                                                                                                                                                                                                                                                                                                                                                                                                                                                                                                                                                                            | Five (5); one (1) "fail-safe" strap                                                                                                                                                                                   |
| Head Blocks, Transport Bag, Head and Chin<br>Strap Set, Buckles                                                                      | Head Blocks, Transport Bag, Head and Chin<br>Strap Set, Buckles                                                                                                                                                                                                                                                                                                                                                                                                                                                                                                                                                                                                                                                                                                                                                                                                                                                                                                                                                                                                                                                                                                                                                                                                                                                                                                                                                                                                                                                                                                                                                                                                                                                                                                                                                                                                                                                                                                                                                                                                                                                                | Head Blocks, Transport Bag, Head and Chin<br>Strap Set, Buckles                                                                                                                                                       |