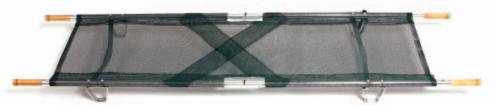

### LITTERS AND MORTUARY

Folding Mesh Decon Litter shown

**Mesh Decon Litters** 

RDS0120 (Folding), 1008098 (Rigid)

Reeves Folding and Mesh Decon Litters are ideal for patient transport during the decontamination process. The mesh design of their durable 18 oz. vinyl-coated nylon covers allow contaminated run-off to pass through, thus preventing a pooling effect from occurring under the patient and minimizing exposure to harmful gray water. Easily set up, these Medical Corps type litters are light in weight and have shaped hardwood handles for a more comfortable transport. Rigid Litter can also be clamped to the top of a Reeves Wheeled Litter Carrier for easy patient transport.