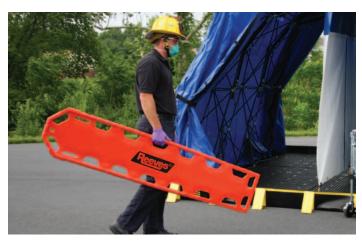

Dimensions:

Open: 35.5"L x 15.5"W Folded: 18"L x 8.5"W x 5"H

Weight: 4.65 Lbs.

Replacement Parts: Buckles

Reeves Spine Board RDA30440 (Orange); RDA30445 (Black)

Designed for patients with spinal and neck injuries, the Reeves Spine Board minimizes patient movement during transport. It has a load capacity of 1,000 lbs and is constructed of FDA UL Quantum resin, which is hazmat impermeable and x-ray translucent. Its tapered design, sixteen (16) hand holds, and multiple child and adult straping locations, with strap and buckle set, make the Reeves Spine Board easy to use in any situation.

**Dimensions:** 72"L x 16"W x 1.13"H

Weight: 13 lbs.

Accessories: Webbing Set (RDA30460); Buckle Set (RDA30465);

Transport Case (RSSB0002)

Splint Kit Set RSM00002 (Orange)

A splint kit for use in case of an arm or leg fracture. Velcro straps allow for fast and easy application. Hardwood slats provide control and stability for either an arm or a leg. The 18 oz. vinyl-coated fabric covers allow for quick, easy clean up. A carry case is also included.