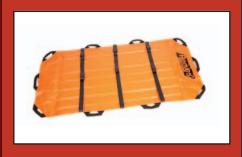

### FLEXIBLE STRETCHERS

Reeves Flexible Stretchers allow the emergency responder to maneuver a patient around corners or on stairways where there would normally not be any room for traditional rigid stretchers. Constructed from lightweight 18 oz. vinyl-coated polyester, Reeves Flexible Stretchers are easily washed with soap and water, and highly resistant to acids, alkali and liquids. Hardwood slats positioned between two layers of fabric provide strength and rigidity, while three two-inch polypropylene web patient security straps provide maximum immobilization.

101 Stretcher

**103 Heavy Duty Stretcher** 

| vice. Flexible design allows for maneuvering for larger patients. Measures 10" wider than              | duct Number/Colors*       | RSS0003 (Orange); RSS0006 (Gray); RSS0037 (Black) | RSS0004 (Orange); RSS0007 (Gray); RSS0060 (Black)                                                                                                                              |
|--------------------------------------------------------------------------------------------------------|---------------------------|---------------------------------------------------|--------------------------------------------------------------------------------------------------------------------------------------------------------------------------------|
| Dimensions         Open: 78"L x 28"W; Closed: 58"L x 6"W         Open: 79"L x 38"W; Closed: 64"L x 8"W | cription                  | vice. Flexible design allows for maneuvering      | An easily conveyable patient transport device for larger patients. Measures 10" wider than 101 stretcher, and includes 10 handles to allow multiple personnel to lift patient. |
|                                                                                                        | ensions                   | Open: 78"L x 28"W; Closed: 58"L x 6"W             | Open: 79"L x 38"W; Closed: 64"L x 8"W                                                                                                                                          |
| Weight 15 lbs. 16 lbs.                                                                                 | ght                       | 15 lbs.                                           | 16 lbs.                                                                                                                                                                        |
| Load Capacity 700 lbs. 1000 lbs.                                                                       | d Capacity                | 700 lbs.                                          | 1000 lbs.                                                                                                                                                                      |
| Removable Hardwood Slats Five (5) Seven (7)                                                            | novable Hardwood Slats    | Five (5)                                          | Seven (7)                                                                                                                                                                      |
| Ergonomically Placed Handles Six (6) Ten (10)                                                          | onomically Placed Handles | Six (6)                                           | Ten (10)                                                                                                                                                                       |
| Patient Security Straps Three (3) Three (3)                                                            | ent Security Straps       | Three (3)                                         | Three (3)                                                                                                                                                                      |
| Replacement Parts Wood Slats, Buckles Wood Slats, Buckles                                              | lacement Parts            | Wood Slats, Buckles                               | Wood Slats, Buckles                                                                                                                                                            |