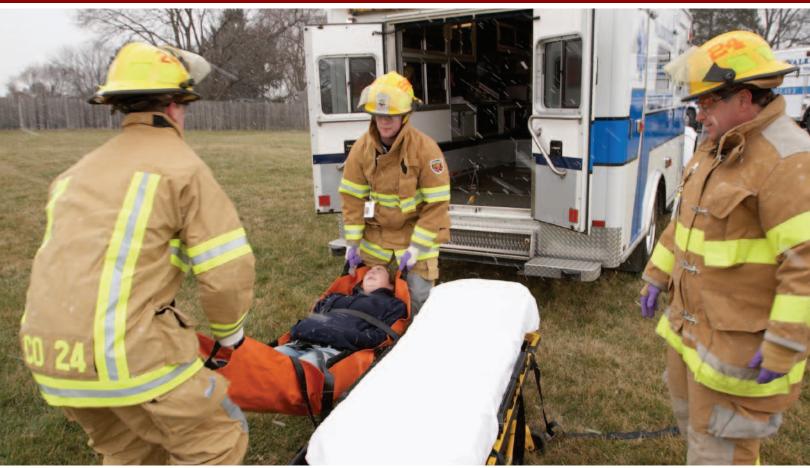

### FLEXIBLE STRETCHERS

Reeves Flexible Stretchers allow the emergency responder to maneuver a patient around corners or on stairways where there would normally not be any room for traditional rigid stretchers. Constructed from lightweight 18 oz. vinyl-coated polyester, Reeves Flexible Stretchers are easily washed with soap and water, and highly resistant to acids, alkali and liquids. Hardwood slats positioned between two layers of fabric provide strength and rigidity, while three two-inch polypropylene web patient security straps provide maximum immobilization.