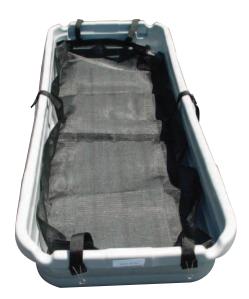

### LITTERS AND MORTUARY

Folding Mesh Decon Litter shown

**Mesh Decon Litters** 

RDS0120 (Folding), 1008098 (Rigid)

Reeves Folding and Mesh Decon Litters are ideal for patient transport during the decontamination process. The mesh design of their durable 18 oz. vinyl-coated nylon covers allow contaminated run-off to pass through, thus preventing a pooling effect from occurring under the patient and minimizing exposure to harmful gray water. Easily set up, these Medical Corps type litters are light in weight and have shaped hardwood handles for a more comfortable transport. Rigid Litter can also be clamped to the top of a Reeves Wheeled Litter Carrier for easy patient transport.

### **Dimensions:**

Open: 87" L x 22" W x 4.5" H

Closed: 43.5"L x 3.5"W x 7.5"H (Folding), 87"L x 3.5"W x 4.5"H (Rigid)

Standard Color: Green Weight: 12 lbs.

Options: Patient Restraint Straps, Replacement Cover