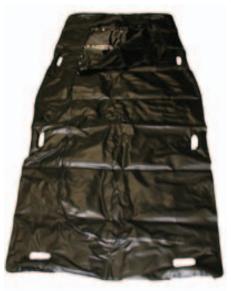

### **Dimensions:**

Open: 82"L x 32"W; Closed: 16"L x 9"W x 2"H

Weight: 1 lb.

Heavy-Duty Adult Body Bag with Viewing Window

RDA30810 (Black)

The Reeves Heavy-Duty Body Bag represents the leading edge in post mortem containment. The Bag features a clear inner layer, which allows for viewing of the deceased without risk of contamination, fluid leakage, or odor.

Dimensions: 38"W x 94"L

Weight: 7.5 lbs.

### Features:

- Seams are RF sealed to eliminate leakage
- Complies with OSHA Reg. 3130 Universal Precautions
- Padded handles allow for comfortable handling
- Constructed from impervious abrasion resistant, heavy-duty vinyl material
- · Static lift tested to 650 lb. capacity