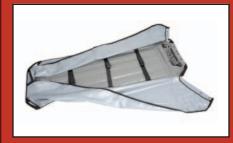

### REEVES SLEEVE

Used to immobilize patients with spinal or neck injuries and extricate patients from tight spaces, the Reeves Sleeve stretcher is durable, lightweight and carries in excess of 1,000 pounds at a time. The Reeves Sleeve comes in three basic variations\*. The Reeves Sleeve 122 stretcher, Reeves Sleeve II and Reeves Sleeve Dragable have the following features in common:

- Constructed of lightweight 18 oz. vinyl-coated polyester that is easily washed with soap and water, highly resistant to acids and alkali, and unable to be penetrated by liquids.
- Material tensile strength is 400 x 400 lbs./ inch; tear torque is 160 lbs. x 95 lbs.
- Handles are made with 3" polypropylene web with 2" reinforced webbing with foam.
- Five (5) chest and leg straps with buckles and a "fail-safe" strap are added for additional security.