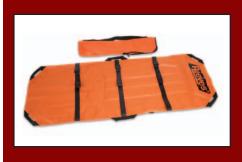

### FLEXIBLE STRETCHERS

Reeves Flexible Stretchers allow the emergency responder to maneuver a patient around corners or on stairways where there would normally not be any room for traditional rigid stretchers. Constructed from lightweight 18 oz. vinyl-coated polyester, Reeves Flexible Stretchers are easily washed with soap and water, and highly resistant to acids, alkali and liquids. Hardwood slats positioned between two layers of fabric provide strength and rigidity, while three two-inch polypropylene web patient security straps provide maximum immobilization.

101 Stretcher

**103 Heavy Duty Stretcher** 

| vice. Flexible design allows for maneuvering for larger patients. Measures 10" wider than              | duct Number/Colors*       | RSS0003 (Orange); RSS0006 (Gray); RSS0037 (Black) | RSS0004 (Orange); RSS0007 (Gray); RSS0060 (Black)                                                                                                                              |
|--------------------------------------------------------------------------------------------------------|---------------------------|---------------------------------------------------|--------------------------------------------------------------------------------------------------------------------------------------------------------------------------------|
| Dimensions         Open: 78"L x 28"W; Closed: 58"L x 6"W         Open: 79"L x 38"W; Closed: 64"L x 8"W | cription                  | vice. Flexible design allows for maneuvering      | An easily conveyable patient transport device for larger patients. Measures 10" wider than 101 stretcher, and includes 10 handles to allow multiple personnel to lift patient. |
|                                                                                                        | ensions                   | Open: 78"L x 28"W; Closed: 58"L x 6"W             | Open: 79"L x 38"W; Closed: 64"L x 8"W                                                                                                                                          |
| Weight 15 lbs. 16 lbs.                                                                                 | ght                       | 15 lbs.                                           | 16 lbs.                                                                                                                                                                        |
| Load Capacity 700 lbs. 1000 lbs.                                                                       | d Capacity                | 700 lbs.                                          | 1000 lbs.                                                                                                                                                                      |
| Removable Hardwood Slats Five (5) Seven (7)                                                            | novable Hardwood Slats    | Five (5)                                          | Seven (7)                                                                                                                                                                      |
| Ergonomically Placed Handles Six (6) Ten (10)                                                          | onomically Placed Handles | Six (6)                                           | Ten (10)                                                                                                                                                                       |
| Patient Security Straps Three (3) Three (3)                                                            | ent Security Straps       | Three (3)                                         | Three (3)                                                                                                                                                                      |
| Replacement Parts Wood Slats, Buckles Wood Slats, Buckles                                              | lacement Parts            | Wood Slats, Buckles                               | Wood Slats, Buckles                                                                                                                                                            |