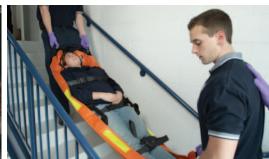

### FLEXIBLE STRETCHERS

Reeves Flexible Stretchers allow the emergency responder to maneuver a patient around corners or on stairways where there would normally not be any room for traditional rigid stretchers. Constructed from lightweight 18 oz. vinyl-coated polyester, Reeves Flexible Stretchers are easily washed with soap and water, and highly resistant to acids, alkali and liquids. Hardwood slats positioned between two layers of fabric provide strength and rigidity, while three two-inch polypropylene web patient security straps provide maximum immobilization.