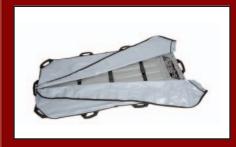

### REEVES SLEEVE

Used to immobilize patients with spinal or neck injuries and extricate patients from tight spaces, the Reeves Sleeve stretcher is durable, lightweight and carries in excess of 1,000 pounds at a time. The Reeves Sleeve comes in three basic variations\*. The Reeves Sleeve 122 stretcher, Reeves Sleeve II and Reeves Sleeve Dragable have the following features in common:

- One (1) vertical lift point and four (4)
  horizontal lift points for helicopter hoist
  capability allow the Reeves Sleeve to hoist
  patients from any angle. A storage pocket
  for the hoist cables is built into the Sleeve.
  Lift rings carry 5,000 lbs vertically and
  1,250 lbs. horizontally.
- Nylon seat belt webbing tested at 6,000 lbs.
- Includes removable Velcro head-securing blocks, adjustable head and chin-securing straps, a chest and arm-securing flap with Velcro, a leg-securing flap with Velcro and a spine board compartment for added strength and rigidity.
- Multiple padded carry handles allow personnel to transport a patient with ease.