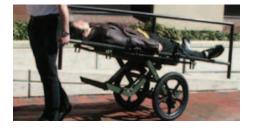

### **Wheeled Litter Carrier**

RDS0003\* (OD Green)

The Wheeled Litter Carrier is a revolutionary means of easily transporting a large number of injured people over almost any kind of terrain not accessible by vehicles. The Carrier is designed for use by fire and safety workers, medical emergency personnel, and by military medical units who need to have the fastest and most reliable patient transportation possible while minimizing the amount of manpower needed. The unique Carrier frame is made of a heavyduty but lightweight aluminum and can be easily adapted for different terrains by a quick change of only the axle and the two (2) wheels.

### Features:

- Will accommodate pole stretchers or litters with a width of 19" to 22"\*\*
- Weight capacity of 350 lbs
- Folds down to compact footprint for easy transport and storage
- Wide wheel base makes the Carrier very stable while transporting a patient
- Foot prop folds up and out of the way for transporting the patient
- Anti-tip bar behind the wheels makes the Carrier very stable when unattended
- Snap-down clamps allow a litter to be quickly attached to and detached from Carrier
- Carrier with litter can be used to carry medical supplies and equipment
- Standard narrow pneumatic wheels designed for conventional use
- Optional narrow non-puncture wheels designed to provide optimum blend of strength and memory