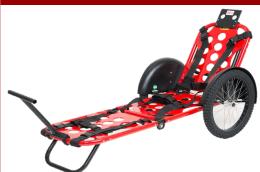

**REX Rapid Extraction Platform** designed for rapid deployment by a single responder. The 360° maneuverability allows responders to safely move patients of any size.

# Designed for emergency extractions and evacuations in any environment.

- Rugged T1 Aerospace aluminum frame
- 42 lbs. fully assembled
- 75"x25" fully assembled-folded: 26"x18"
- Height from ground to base 10"
- 400 lbs. weight capacity
   Tri-fold panel system for quick assembly and storage.
   Converts from backboard, mobile stretcher, to patient treatment cot within seconds
- Quick release wheel system for interchangeable wheels
- Telescoping pull handle
- Adjustable locking head rest
- Interchangeable patient straps (set of 3)
- Backpack carrying case