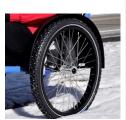

# ALL TERRAIN

20" puncture free for all conditions. Handles rough conditions and requires no maintenance. Weather resistant from heat and cold.