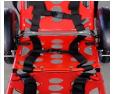

**REX Rapid Extraction Platform** designed for rapid deployment by a single responder. The 360° maneuverability allows responders to safely move patients of any size.

# Designed for emergency extractions and evacuations in any environment.

- Rugged T1 Aerospace aluminum frame
- 42 lbs. fully assembled
- 75"x25" fully assembled-folded: 26"x18"
- Height from ground to base 10"
- 400 lbs. weight capacity
   Tri-fold panel system for quick assembly and storage.
   Converts from backboard, mobile stretcher, to patient treatment cot within seconds
- Quick release wheel system for interchangeable wheels
- Telescoping pull handle
- Adjustable locking head rest
- Interchangeable patient straps (set of 3)
- Backpack carrying case