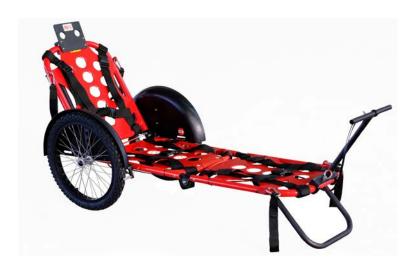

# Designed for emergency extractions and evacuations in any environment.

- Rugged T1 Aerospace aluminum frame
- 42 lbs. fully assembled
- 75"x25" fully assembled-folded: 26"x18"
- Height from ground to base 10"
- 400 lbs. weight capacity
   Tri-fold panel system for quick assembly and storage.
   Converts from backboard, mobile stretcher, to patient treatment cot within seconds
- Quick release wheel system for interchangeable wheels
- Telescoping pull handle
- Adjustable locking head rest
- Interchangeable patient straps (set of 3)
- Backpack carrying case