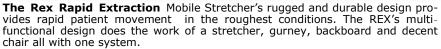

# Designed for emergency extractions and evacuations in any environment.

- Rugged T1 Aerospace aluminum frame
- 42 lbs. fully assembled
- 75"x25" fully assembled-folded: 26"x18"
- Height from ground to base 10"
- 400 lbs. weight capacity
   Tri-fold panel system for quick assembly and storage.
   Converts from backboard, mobile stretcher, to patient treatment cot within seconds
- Quick release wheel system for interchangeable wheels
- Telescoping pull handle
- Adjustable locking head rest
- Interchangeable patient straps (set of 3)
- Backpack carrying case