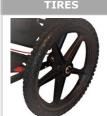

#### SAND/ICE/SNOW TIRES

Sand-Designed for beach and sandy condition

**Snow/Ice Tires**-Handles light snow and icy condition as well.