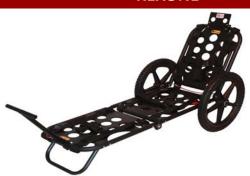

### **REXONE**

# Designed for emergency extractions and evacuations in any environment.

- Rugged T1 Aerospace aluminum frame
- 42 lbs. fully assembled
- 75"x25" fully assembled-folded: 26"x18"
- Height from ground to base 10"
- 400 lbs. weight capacity
   Tri-fold panel system for quick assembly and storage.
   Converts from backboard, mobile stretcher, to patient treatment cot within seconds
- Quick release wheel system for interchangeable wheels
- Telescoping pull handle
- Adjustable locking head rest
- Interchangeable patient straps (set of 3)
- Backpack carrying case