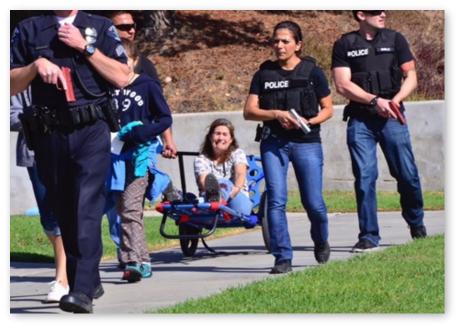

#### Rescue at the Speed of Life when seconds count

REX is the only patient transport product that provides resource advantages allowing a single operator to move injured faster than traditional transport devices.

**REX Rapid Extraction Platform** designed for rapid deployment by a single responder. The 360° maneuverability allows responders to safely move patients of any size.