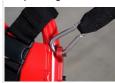

## STRAP SYSTEM

Black - set of 3

Tri-Colored - set of 3

special order

Patient Strap Extenders—Provides additional length for chest and mid-section straps

**ADJUSTABLE IV** 

Removable pole for easy storage

Safety Bracket Safety Support Straps provides additional for support responders. Used to secure REX during vehicle transport