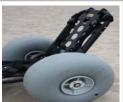

#### SAND/ICE/SNOW TIRES

Sand-Designed for beach and sandy condition

**Snow/Ice Tires**-Handles light snow and icy condition as well.