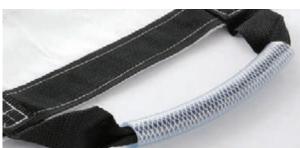

### **MEGAMOVER® PORTABLE TRANSPORT UNITS**

Innovative patient rescue and transport units designed to assist in situations where stretchers cannot.

- Sanitary and disposable
- Strong, secure design holds up to 1,000 lbs.
- Durable, compact, and cost effective
- Multi-position handles for added safety