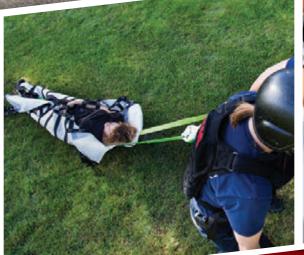

#### MegaMover® Select™

- · Multiple grip options allow for safer patient lifts
- Pull straps for situations where pulling a patient is safer than lifting