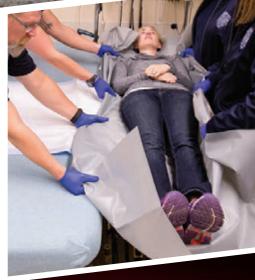

### **MEGAMOVER® PORTABLE TRANSPORT UNITS**

Innovative patient rescue and transport units designed to assist in situations where stretchers cannot.

- Sanitary and disposable
- Strong, secure design holds up to 1,000 lbs.
- Durable, compact, and cost effective
- Multi-position handles for added safety

### **MegaMover®**

- · Each unit weighs only one pound
- Stronger and easier to grip than a flat sheet