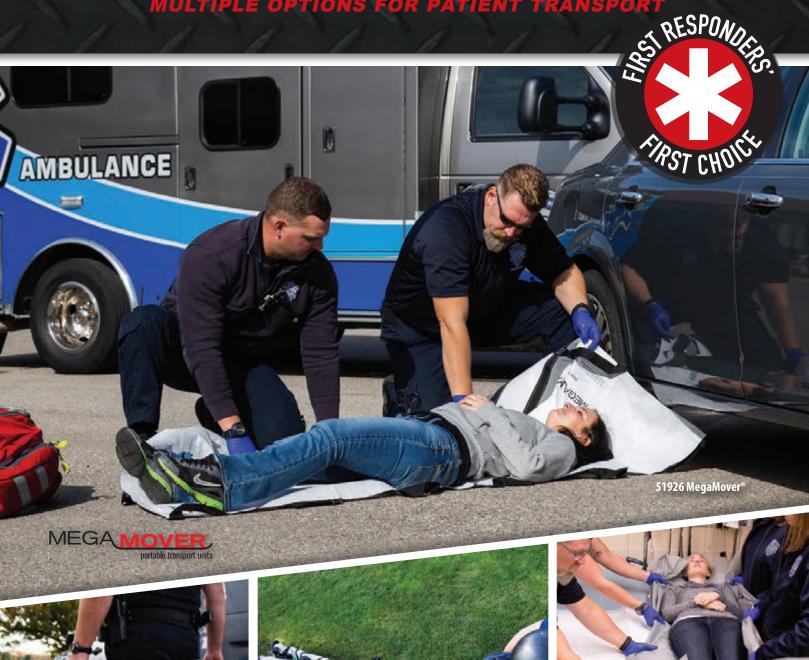

### **MEGAMOVER® PORTABLE TRANSPORT UNITS**

Innovative patient rescue and transport units designed to assist in situations where stretchers cannot.

- Sanitary and disposable
- Strong, secure design holds up to 1,000 lbs.
- Durable, compact, and cost effective
- Multi-position handles for added safety

### **MegaMover®**

- · Each unit weighs only one pound
- Stronger and easier to grip than a flat sheet

# STRETCHERS CAN'T

| Code  | Product Name                              | Material      | Color        | Size      | Packing |
|-------|-------------------------------------------|---------------|--------------|-----------|---------|
| 51926 | MegaMover®                                | Nonwoven/Poly | White/Black  | 40" x 80" | 10/Case |
| 53376 | MegaMover® Plus                           | Nonwoven/Poly | Gray/Black   | 40" x 80" | 10/Case |
| 56307 | MegaMover® Transport Chair                | Nonwoven/Poly | White/Yellow | 36" x 36" | 10/Case |
| 52037 | MegaMover® 350i                           | Nonwoven/Poly | Gray         | 50" x 84" | 25/Case |
| 65459 | MegaMover® Plus w/ PowerGrips™            | Nonwoven/Poly | Gray/ Black  | 40" x 80" | 8/Case  |
| 66563 | MegaMover® w/ PowerGrips™                 | Nonwoven/Poly | White/Black  | 40" x 80" | 8/Case  |
| 66564 | MegaMover® Transport Chair w/ PowerGrips™ | Nonwoven/Poly | White/Yellow | 36" x 36" | 8/Case  |
| 72657 | MegaMover® Select™                        | Nonwoven/Poly | White/Green  | 40" x 80" | 8/Case  |