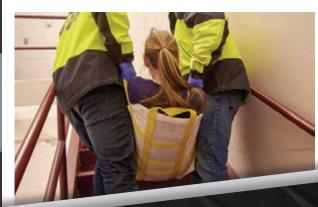

#### **MegaMover® Transport Chair**

- Allows for patients to be carried while seated
- Eight handles for ergonomic lifting

MegaMover® Plus accommodates standard backboards for immobilization.

Also available with PowerGrips™ for added comfort and durability.

# STRETCHERS CAN'T

| Code  | Product Name                              | Material      | Color        | Size      | Packing |
|-------|-------------------------------------------|---------------|--------------|-----------|---------|
| 51926 | MegaMover®                                | Nonwoven/Poly | White/Black  | 40" x 80" | 10/Case |
| 53376 | MegaMover® Plus                           | Nonwoven/Poly | Gray/Black   | 40" x 80" | 10/Case |
| 56307 | MegaMover® Transport Chair                | Nonwoven/Poly | White/Yellow | 36" x 36" | 10/Case |
| 52037 | MegaMover® 350i                           | Nonwoven/Poly | Gray         | 50" x 84" | 25/Case |
| 65459 | MegaMover® Plus w/ PowerGrips™            | Nonwoven/Poly | Gray/ Black  | 40" x 80" | 8/Case  |
| 66563 | MegaMover® w/ PowerGrips™                 | Nonwoven/Poly | White/Black  | 40" x 80" | 8/Case  |
| 66564 | MegaMover® Transport Chair w/ PowerGrips™ | Nonwoven/Poly | White/Yellow | 36" x 36" | 8/Case  |
| 72657 | MegaMover® Select™                        | Nonwoven/Poly | White/Green  | 40" x 80" | 8/Case  |