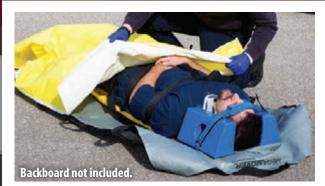

### **MEGAMOVER® PORTABLE TRANSPORT UNITS**

Innovative patient rescue and transport units designed to assist in situations where stretchers cannot.

- Sanitary and disposable
- Strong, secure design holds up to 1,000 lbs.
- Durable, compact, and cost effective
- Multi-position handles for added safety

### **MegaMover®**

- · Each unit weighs only one pound
- Stronger and easier to grip than a flat sheet