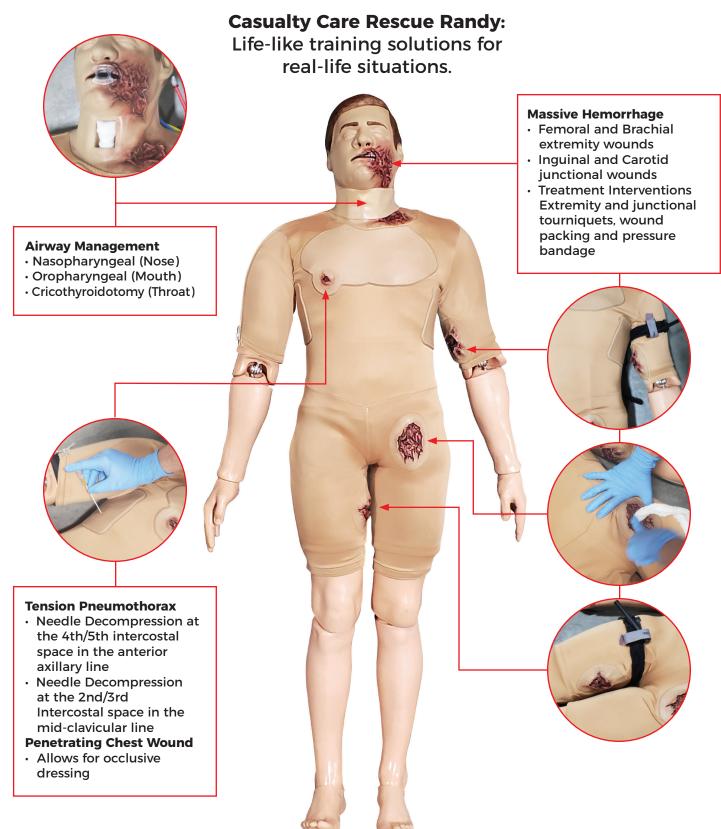

## **Casualty Care Rescue Randy product profile**

| Product Name                          | Casualty Care Rescue Randy – powered by Strategic Operations Hyper-Realistic® technology                                                                                                                                                                                                                                                                                                                                                                                                                                                                                                                |
|---------------------------------------|---------------------------------------------------------------------------------------------------------------------------------------------------------------------------------------------------------------------------------------------------------------------------------------------------------------------------------------------------------------------------------------------------------------------------------------------------------------------------------------------------------------------------------------------------------------------------------------------------------|
| Addresses Training<br>Needs/Curricula | TCCC - Tactical Combat Casualty Care for all service<br>members<br>TECC - Tactical Emergency Casualty Care for all<br>EMS/EMT/LEO professionals                                                                                                                                                                                                                                                                                                                                                                                                                                                         |
| Configuration                         | <ul> <li>Full-body manikin with articulated joints</li> <li>Weight-distributed to mimic the human anatomy</li> <li>Holds 3-4 liters of blood</li> <li>Pumping system with regulator simulating human blood flow pressure (2-3) psi</li> <li>Manual foot operated blood pumping system allows 3 wounds to bleed simultaneously</li> <li>Optional Electric Deluxe blood pumping system allowing 4 wounds to bleed simultaneously</li> <li>Comes with blood powder (makes 5 gallons)</li> <li>Three (3) repairable neck skins</li> <li>Ten (10) repairable tracheas</li> <li>One (1) repair kit</li> </ul> |
| Dimensions                            | Male at 72" tall x 25" wide x 12" deep<br>(165.1 cm x 63.5 cm x 30.48 cm)                                                                                                                                                                                                                                                                                                                                                                                                                                                                                                                               |
| Product Ship Weight                   | 80 lbs. Product Weight                                                                                                                                                                                                                                                                                                                                                                                                                                                                                                                                                                                  |
| Product Code/SKU                      | 149-6075                                                                                                                                                                                                                                                                                                                                                                                                                                                                                                                                                                                                |

## Introducing Casualty Care Rescue Randy

Full-body manikin that is uniquely designed for enhanced realistic training on the procedures that treat the 3 most preventable causes of death:

- 1. Massive Bleeding
- 2. Tension Pneumothorax
- 3. Airway Obstruction
- Compliant with TCCC/TECC scenarios
- Rugged, reliable, and hyper-realistic
- 100% hand-made in the USA

This manikin is intended to be used as an instructional aide in the teaching and demonstrating of live rescue training. Actual product may vary slightly from photo. Nasco reserves the right to change product color, materials, supplies, or function as needed.