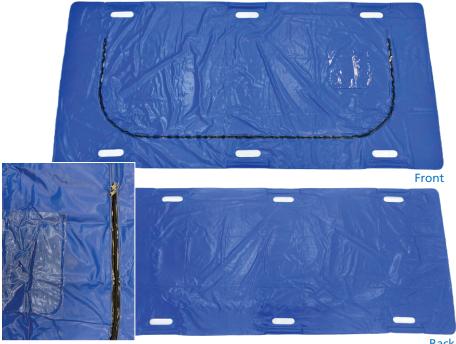

**Taylor Healthcare** Products, Inc. continues to be the industry leader in quality innovation and customer service!

**Taylor Titan Body Bags** set the new standard for efficiency, containment, functionality and strength. Our body bags have an identification pouch and consist of a six-handle design for durability during transportation.

• The Color Coded bags are designed and tested to aid in transportation for the following weights:

> Black: 500 lbs. - 7 ft. Royal Blue: 575 lbs. - 8 ft.

- Reduces risk of cross-contamination
- Fluid impervious\*
- Made of ultra-strong PVC for longevity
- An alternative-use as a cooling bag in heat-related situations

Back

| Item#      | Product         | Color | Material | Size      | Packaging  |
|------------|-----------------|-------|----------|-----------|------------|
| 46-BB500B  | Titan™ Body Bag | Black | PVC      | 36" x 87" | 5 per case |
| 46-BB575RB | Titan™ Body Bag | Royal | Blue PVC | 44" x 95" | 5 per case |