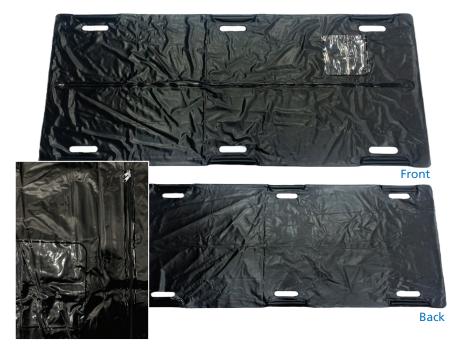

**Taylor Healthcare** Products, Inc. continues to be the industry leader in quality innovation and customer service!

**Taylor Titan Body Bags** set the new standard for efficiency, containment, functionality and strength. Our body bags have an identification pouch and consist of a six-handle design for durability during transportation.

• The Color Coded bags are designed and tested to aid in transportation for the following weights:

> Black: 500 lbs. - 7 ft. Royal Blue: 575 lbs. - 8 ft.

- Reduces risk of cross-contamination
- Fluid impervious\*
- Made of ultra-strong PVC for longevity
- An alternative-use as a cooling bag in heat-related situations

Back

| Item#      | Product         | Color | Material | Size      | Packaging  |
|------------|-----------------|-------|----------|-----------|------------|
| 46-BB500B  | Titan™ Body Bag | Black | PVC      | 36" x 87" | 5 per case |
| 46-BB575RB | Titan™ Body Bag | Royal | Blue PVC | 44" x 95" | 5 per case |