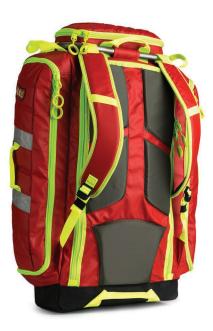

## The G3 RESPONDER is a large-sized street pack for medics who carry more. Boxy and compact with ergonomic hauling.

Unique design keeps your shoulder straps off the ground when you're accessing contents. Internal Cells stack neatly and securely in many different configurations. This pack accommodates the First Aid QuickRoll Intubation Kit, Circulatory Kit, and Remedy Kit, as well as the stackable Cellular System. The aluminum track creates a bomb proof secure point for the shoulder straps that allows for comfortable transport of most emergency medical equipment. Up to 4 of the Generation 3 standard Cells will fit inside as this is the Largest size of the EMS Backpacks that are designed to use the Cellular System.

Dimensions: 28.5" x 17" x 7" Weight: 6 lbs Available colors: SKU: G35000RE

Learn more: statpacks.com/g3-responder