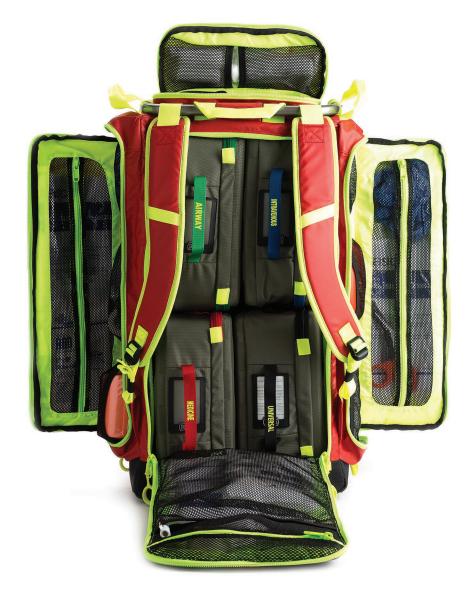

## The G3 RESPONDER is a large-sized street pack for medics who carry more. Boxy and compact with ergonomic hauling.

Unique design keeps your shoulder straps off the ground when you're accessing contents. Internal Cells stack neatly and securely in many different configurations. This pack accommodates the First Aid QuickRoll Intubation Kit, Circulatory Kit, and Remedy Kit, as well as the stackable Cellular System. The aluminum track creates a bomb proof secure point for the shoulder straps that allows for comfortable transport of most emergency medical equipment. Up to 4 of the Generation 3 standard Cells will fit inside as this is the Largest size of the EMS Backpacks that are designed to use the Cellular System.

Dimensions: 28.5" x 17" x 7" Weight: 6 lbs Available colors: SKU: G35000RE

Learn more: statpacks.com/g3-responder