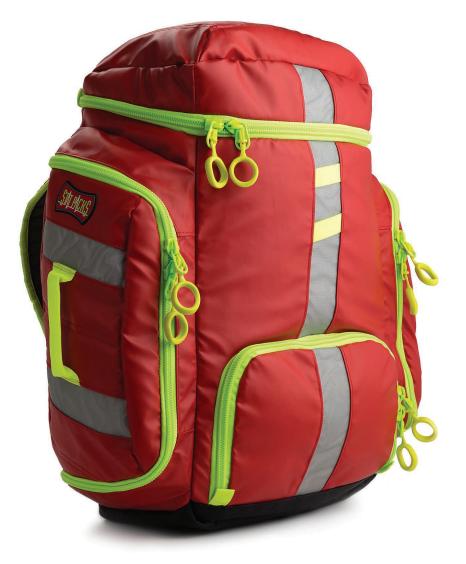

## Designed as a quick first in EMT Jump bag for Medics who only need the basic Airway, Breathing, and Circulation supplies.

This EMS Backpack accommodates the QuickRoll Intubation, Circulatory, and Remedy Kits, as well as the stackable Cellular System. Foam molded shoulder straps that allow for comfortable transport of most emergency medical equipment. Up to 3 of the Generation 3 standard Cells will fit inside this smallest of the EMS Backpacks included in the Cellular System.

Dimensions: 20" x 17" x 7" Weight: 4.5 lbs Available colors: SKU: G35001RE

Learn more: statpacks.com/g3-clinician