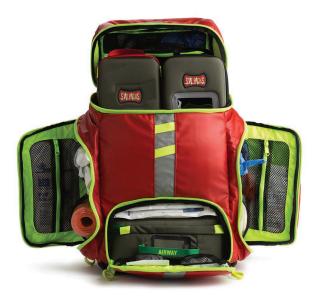

## Designed as a quick first in EMT Jump bag for Medics who only need the basic Airway, Breathing, and Circulation supplies.

This EMS Backpack accommodates the QuickRoll Intubation, Circulatory, and Remedy Kits, as well as the stackable Cellular System. Foam molded shoulder straps that allow for comfortable transport of most emergency medical equipment. Up to 3 of the Generation 3 standard Cells will fit inside this smallest of the EMS Backpacks included in the Cellular System.