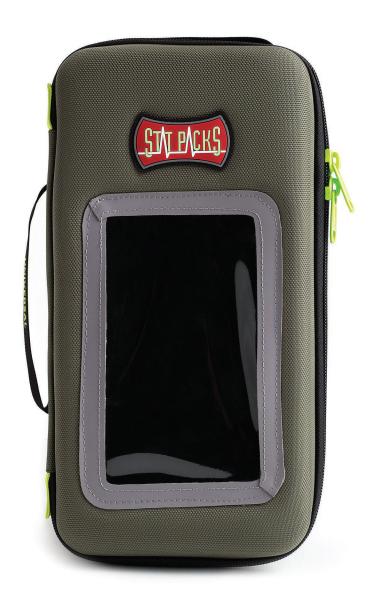

## For a simple EMS Bag, the Universal Cell keeps your random supplies together and quickly accessible.

The unique foam molded design helps keep inside contents organized, at your fingertips, and protected from the elements. Easy to open zipper position allows for quick access and ease. This Universal Cell is considered to be one full cell in the StatPacks Third Generation Cellular System. Each Cell sets the stage for clear thinking and quick reaction. They are deigned to reveal your supplies in a way unique to StatPacks – intuitively grouped and securely protected. G3 Cells unfold to expose all your vital supplies at once, and puts away just as quickly.