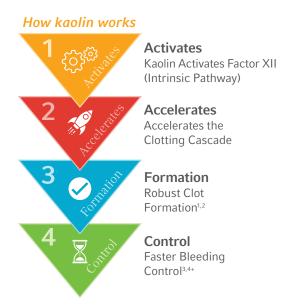

## **Kaolin** is the unique differentiator for all QuikClot® products.

- Use the body's natural clotting cascade
- Initiate the intrinsic pathway to clot formation, leading to faster bleeding control<sup>3,4+</sup>

# proven ways to control bleeding faster.3,4+