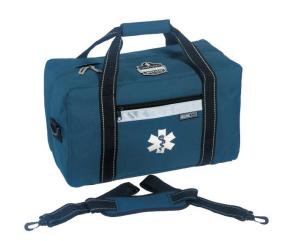

## ERGODYNE

1021 BANDANA BLVD EAST SUITE 220 ST PAUL, MN 55108

- J TOLL-FREE 800-225-8238 // INT'L +1 651-642-9889
- **SUPPORT@ERGODYNE.COM**
- **WWW.ERGODYNE.COM**

















## Arsenal 5220 First Responder Bag - Clamshell Opening, 20L

## **FEATURES**

- BUILT TO LAST Durable 600D polyester protects gear for longlasting use
- EXTERIOR POCKET For extra storage and organization of personal items
- INTERIOR ORGANIZATION 6 mesh compartments, 10 webbed storage loops and 10 multi-tiered slotted pockets to organize and secure first aid supplies
- LAY-FLAT DESIGN Clamshell zipper closure opens completely for easy access and viewing

| SPECIFICATIONS         |                                               |
|------------------------|-----------------------------------------------|
| CLOSURE                | ZIPPER                                        |
| CONSTRUCTION           | CARRYING HANDLE                               |
| EQUIPMENT STORAGE TYPE |