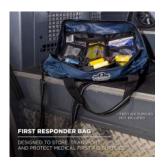

## **FEATURES**

- BUILT TO LAST Durable 600D polyester protects gear for longlasting use
- EXTERIOR POCKET For extra storage and organization of personal items
- INTERIOR ORGANIZATION 6 mesh compartments, 10 webbed storage loops and 10 multi-tiered slotted pockets to organize and secure first aid supplies
- LAY-FLAT DESIGN Clamshell zipper closure opens completely for easy access and viewing