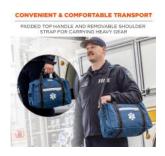

## **FEATURES**

- BUILT TO LAST Durable 600D polyester protects gear for longlasting use
- EXTERIOR POCKET For extra storage and organization of personal items
- INTERIOR ORGANIZATION 6 mesh compartments, 10 webbed storage loops and 10 multi-tiered slotted pockets to organize and secure first aid supplies
- LAY-FLAT DESIGN Clamshell zipper closure opens completely for easy access and viewing