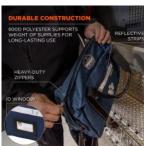

## **FEATURES**

- BUILT TO LAST Durable 600D polyester protects gear for longlasting use
- EXTERIOR POCKET For extra storage and organization of personal items
- INTERIOR ORGANIZATION 6 mesh compartments, 10 webbed storage loops and 10 multi-tiered slotted pockets to organize and secure first aid supplies
- LAY-FLAT DESIGN Clamshell zipper closure opens completely for easy access and viewing