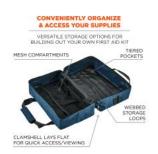

## **FEATURES**

- BUILT TO LAST Durable 600D polyester protects gear for longlasting use
- EXTERIOR POCKET For extra storage and organization of personal items
- INTERIOR ORGANIZATION 6 mesh compartments, 10 webbed storage loops and 10 multi-tiered slotted pockets to organize and secure first aid supplies
- LAY-FLAT DESIGN Clamshell zipper closure opens completely for easy access and viewing