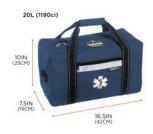

## Arsenal 5220 First Responder Bag - Clamshell Opening, 20L

| SPECIFICATIONS         |                                               |
|------------------------|-----------------------------------------------|
| CLOSURE                | ZIPPER                                        |
| CONSTRUCTION           | CARRYING HANDLE                               |
| EQUIPMENT STORAGE TYPE | MEDICAL SUPPLIES                              |
| MATERIALS              | POLYESTER                                     |
| POCKETS/HOLDERS        | 2 POCKETS, INTERIOR POCKETS, EXTERIOR POCKETS |
| PRODUCT FEATURES       | REFLECTIVE ACCENTS                            |
| PRODUCT TYPE           | DUFFEL BAG                                    |