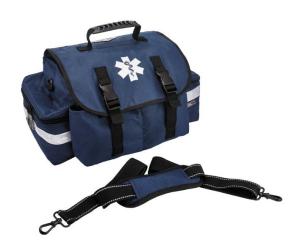

# Arsenal 5210 First Responder EMS Jump Bag - 15L

### **FEATURES**

- BUILT TO LAST Durable 600D polyester for long-lasting use
- EXTERIOR POCKETS 2 zippered side pouches and 2 front pleated pockets with 6 webbed storage loops for added first aid supply storage
- INTERIOR ORGANIZATION Internal dividers and 6 webbed storage loops to organize and secure first aid supplies
- LARGE CLAMSHELL COMPARTMENT Buckled flip-top opening for quick access