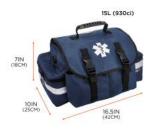

# Arsenal 5210 First Responder EMS Jump Bag - 15L

# **SPECIFICATIONS**

| CLOSURE                | ZIPPER                           |
|------------------------|----------------------------------|
| CONSTRUCTION           | CARRYING HANDLE, SHOULDER STRAPS |
| EQUIPMENT STORAGE TYPE | MEDICAL SUPPLIES                 |
| MATERIALS              | POLYESTER                        |
| POCKETS/HOLDERS        | 5 POCKETS, EXTERIOR POCKETS      |
| PRODUCT FEATURES       | REFLECTIVE ACCENTS               |
| PRODUCT TYPE           | DUFFEL BAG                       |