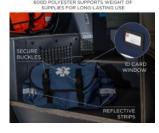

### DURABLE CONSTRUCTION

### **FEATURES**

- BUILT TO LAST Durable 600D polyester for long-lasting use
- EXTERIOR POCKETS 2 zippered side pouches and 2 front pleated pockets with 6 webbed storage loops for added first aid supply storage
- INTERIOR ORGANIZATION Internal dividers and 6 webbed storage loops to organize and secure first aid supplies
- LARGE CLAMSHELL COMPARTMENT Buckled flip-top opening for quick access