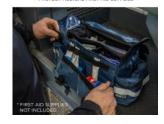

### **ERGODYNE**

1021 BANDANA BLVD EAST SUITE 220 ST PAUL, MN 55108

- J TOLL-FREE 800-225-8238 // INT'L +1 651-642-9889
- **SUPPORT@ERGODYNE.COM**
- **WWW.ERGODYNE.COM**





# FIRST RESPONDER EMS JUMP BAG DESIGNED TO STORE, TRANSPORT AND PROTECT MEDICAL FIRST AID SUPPLIES



### EASILY ORGANIZE & ACCESS YOUR SUPPLIES



### DURABLE CONSTRUCTION



#### CONVENIENT & COMFORTABLE TRANSPORT





# Arsenal 5210 First Responder EMS Jump Bag - 15L

### **FEATURES**

- BUILT TO LAST Durable 600D polyester for long-lasting use
- EXTERIOR POCKETS 2 zippered side pouches and 2 front pleated pockets with 6 webbed storage loops for added first aid supply storage
- INTERIOR ORGANIZATION Internal dividers and 6 webbed storage loops to organize and secure first aid supplies
- LARGE CLAMSHELL COMPARTMENT Buckled flip-top opening for quick access

# **SPECIFICATIONS**

| CLOSURE                | ZIPPER                           |
|------------------------|----------------------------------|
| CONSTRUCTION           | CARRYING HANDLE, SHOULDER STRAPS |
| EQUIPMENT STORAGE TYPE