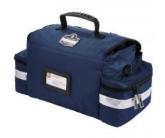

# Arsenal 5210 First Responder EMS Jump Bag - 15L

### **FEATURES**

- BUILT TO LAST Durable 600D polyester for long-lasting use
- EXTERIOR POCKETS 2 zippered side pouches and 2 front pleated pockets with 6 webbed storage loops for added first aid supply storage
- INTERIOR ORGANIZATION Internal dividers and 6 webbed storage loops to organize and secure first aid supplies
- LARGE CLAMSHELL COMPARTMENT Buckled flip-top opening for quick access