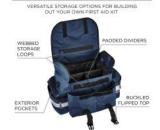

### EASILY ORGANIZE & ACCESS YOUR SUPPLIES

### **FEATURES**

- BUILT TO LAST Durable 600D polyester for long-lasting use
- EXTERIOR POCKETS 2 zippered side pouches and 2 front pleated pockets with 6 webbed storage loops for added first aid supply storage
- INTERIOR ORGANIZATION Internal dividers and 6 webbed storage loops to organize and secure first aid supplies
- LARGE CLAMSHELL COMPARTMENT Buckled flip-top opening for quick access