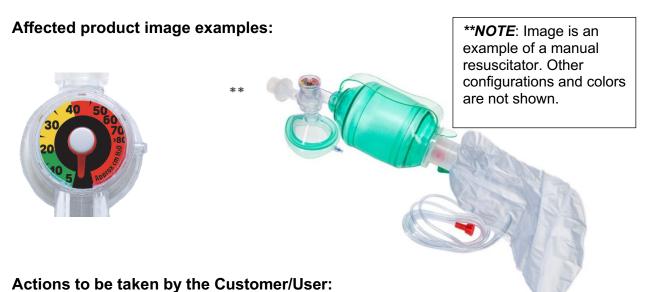

#### How to recognize the affected device:

All lots manufactured from 9/21/2018 to present with duckbill-style patient valve with integrated manometer are included in the scope of this correction. The below image will assist in identification of affected product.