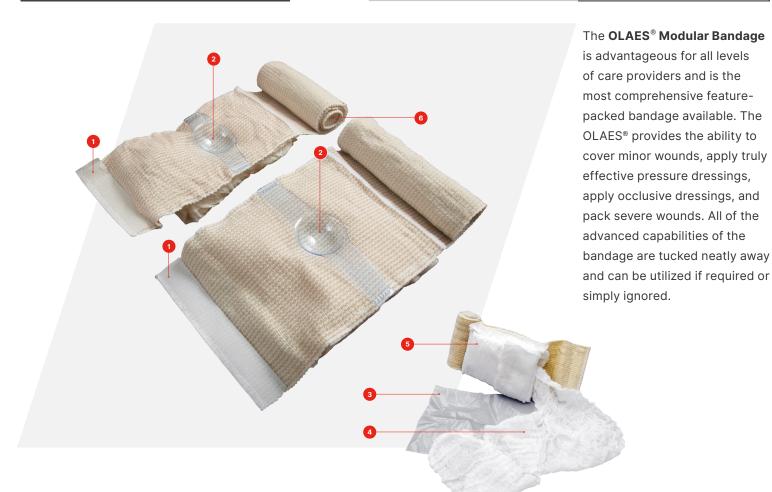

# **OLAES® MODULAR BANDAGE**

PRODUCT FEATURES

HOOK & LOOP CONTROL STRIPS
Built into the elastic wrap to prevent accidental unrolling during application.

### TRUE PRESSURE CUP

Generates focused pressure on the wound site to assist occluding damaged vessels. It can also serve as a rigid eye shield for ocular injuries per CoTCCC guidelines.

### OCCLUSIVE SHEET

Plastic, occlusive sheet located behind the wound pad for increased treatment versatility.

#### STERILE GAUZE

Stocked with 3 meters of sterile, zig-zag packed gauze inside the wound pad, ideal for packing wounds.

# WOUND PAD

Covers the injury site to assist with sustained bleeding control and keep the wound clear of debris. Its non-adherent compartment keeps gauze tucked neatly inside for rapid access during application.

# SECURING CLIP

Locks the bandage into place to free up the user's hands to treat other injuries or casualties.