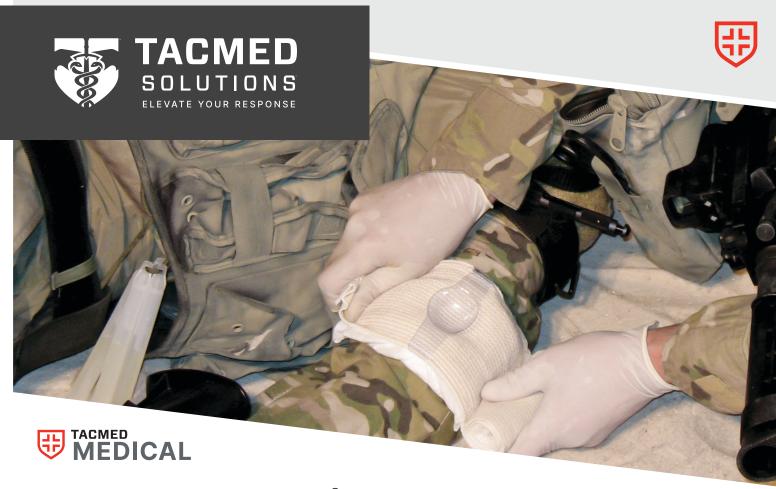

# **OLAES**<sup>®</sup> **MODULAR BANDAGE**

THE MOST VERSATILE TRAUMA BANDAGE ON THE MARKET.

# SIMPLER SOLUTION

During high stress situations, an individual's fine motor skills can be affected, so the OLAES® only involves gross motor skills to offer a significantly simpler and more effective bandage solution for applications.