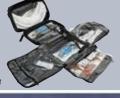

TS2 Ready™ for up to 2 removable DEEP STUFF Pockets, 4 removable STICKIT STRIPS, or combinations of both 1 DEEP STUFF pocket, 2 STICKIT Strips included

Available TS2 Ready™ Modules

M8101A-TB

AIRWAY PRO X Intubation Tri-Fold Module

M8101C-TB

XTRA FILL PRO X Pack Module

M8101J-TB

Product Dimensions: 15" X 24.5" X 10.5" Product Weight: 10lbs 3oz

M4L Lifetime Warranty