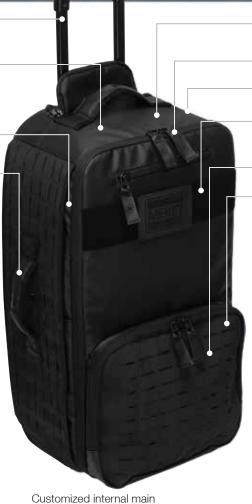

Field tested roller bag with durable telescoping extension handle

Infection control materials designed to easily clean and remove blood borne pathogens

TS2-Ready™ hideaway zippers support up to 4 optional side modules

COMFORT-GRIP carry handles on sides of bag

Hideaway adjustable, padded, contoured yoke backpack strap harness system easily distributes weight for maximum comfort

Metal matte black finished hardware

Increased size supports All-In-One VIPR O2 systems

All compartments have air dry capability

Large front tape plate area for ID customization

Laser cut MOLLE panel for modules or accessories

Three external pockets for quick access

Optional protective travel sleeve (p/n M5107-PC)