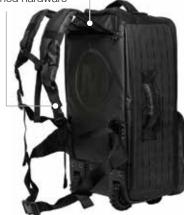

Field tested roller bag with durable telescoping extension handle

Infection control materials designed to easily clean and remove blood borne pathogens

TS2-Ready™ hideaway zippers support up to 4 optional side modules

COMFORT-GRIP carry handles on sides of bag

Hideaway adjustable, padded, contoured yoke backpack strap harness system easily distributes weight for maximum comfort

Metal matte black finished hardware

Increased size supports All-In-One VIPR O2 systems