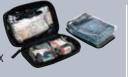

TS2 Ready™ for up to 2 removable DEEP STUFF Pockets, 4 removable STICKIT STRIPS, or combinations of both 1 DEEP STUFF pocket, 2 STICKIT Strips included

Available TS2 Ready™ Modules

M8101A-TB

AIRWAY PRO X Intubation Tri-Fold Module

M8101C-TB

XTRA FILL PRO X Pack Module

M8101J-TB

Product Dimensions: 15" X 24.5" X 10.5" Product Weight: 10lbs 3oz

M4L Lifetime Warranty