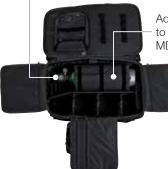

Add the M7003X to add an MJD or MD O<sub>2</sub> cylinder

compartment using SLIDERS™ System

Center securing panel with 3 pockets

Inner foam construction maintains shape and protects contents

YKK Super Tough zippers and pullers