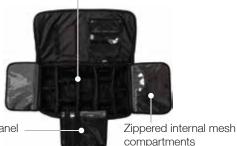

Add the M7003X to add an MJD or MD O<sub>2</sub> cylinder

compartment using SLIDERS™ System

Center securing panel with 3 pockets

Inner foam construction maintains shape and protects contents

YKK Super Tough zippers and pullers

All compartments have air dry capability

Large front tape plate area for ID customization

Laser cut MOLLE panel for modules or accessories

Three external pockets for quick access

Optional protective travel sleeve (p/n M5107-PC)