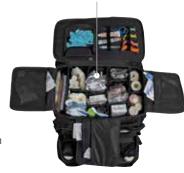

## (Multi Use Large Equipment) Response Bag (*TS2* Ready™)

The all new MULE™ PRO X is the perfect BLS/ ALS bag for the first responder who wants an organized solution for their equipment with options. The MULE™ PRO X is the foundation for a system of TS-Ready™ first responder bags that are interchangeable, enabling the first responder to attach additional, optional modules to the bag's sides depending on the team's requirements. The MULE™ PRO X Total System provides you an organized solution to rapidly access the tools you need to save lives.

Add the M7003X to add an MJD or MD O<sub>2</sub> cylinder

compartment using SLIDERS™ System

Center securing panel with 3 pockets

Inner foam construction maintains shape and protects contents

YKK Super Tough zippers and pullers

All compartments have air dry capability

Large front tape plate area for ID customization

Laser cut MOLLE panel for modules or accessories

Three external pockets for quick access

Optional protective travel sleeve (p/n M5107-PC)

TS2 Ready™ for up to 2 removable DEEP STUFF Pockets, 4 removable STICKIT STRIPS, or combinations of both 1 DEEP STUFF pocket, 2 STICKIT Strips included

Available TS2 Ready™ Modules

M8101A-TB

AIRWAY PRO X Intubation Tri-Fold Module