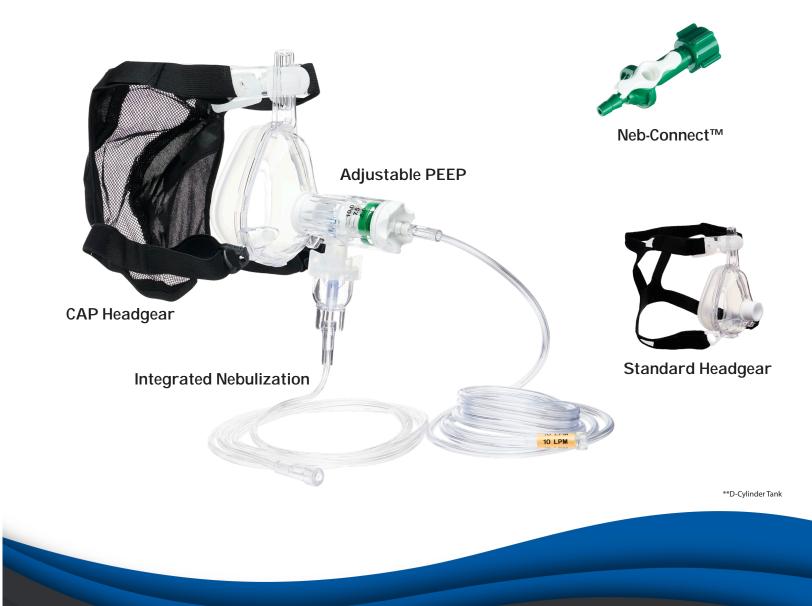

## **GO-PAP**<sup>TM</sup> Disposable CPAP Device

The GO-PAP is a disposable emergency CPAP device that runs off of the barbed valve outlet on an O<sub>2</sub> source. It operates at 10LPM and delivers approximately 30% FiO<sub>2</sub>. There is an adjustable PEEP(5, 7.5, and 10cm H<sub>2</sub>O) valve integrated into the generator. The PEEP is independent of the flow, so you never have to worry about adjusting your flow to maintain your PEEP levels. Additionally, this completely disposable system offers integrated nebulization while maintaining a consistent flow to the patient.

40 Minutes of Run Time \*\*

Delivers ~90LPM of flow

Nebulize with one tank using the Neb-Connect<sup>™</sup>

Pulmodyne® www.pulmodyne.com | 317.900.4093