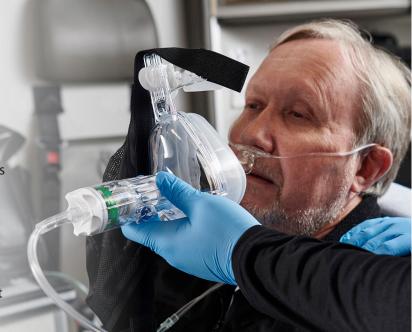

## **GO-PAP**<sup>TM</sup> Disposable CPAP Device

The GO-PAP is a disposable emergency CPAP device that runs off of the barbed valve outlet on an O<sub>2</sub> source. It operates at 10LPM and delivers approximately 30% FiO<sub>2</sub>. There is an adjustable PEEP(5, 7.5, and 10cm H<sub>2</sub>O) valve integrated into the generator. The PEEP is independent of the flow, so you never have to worry about adjusting your flow to maintain your PEEP levels. Additionally, this completely disposable system offers integrated nebulization while maintaining a consistent flow to the patient.