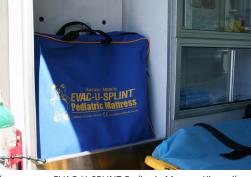

### **X-RAY COMPATIBLE**

X-ray compatible.

The compact EVAC-U-SPLINT Pediatric Matress Kit easily

 $\textcircled{\baselinetwidth}$ 

stows inside emergency vehicle storage areas and in external equipment compartments