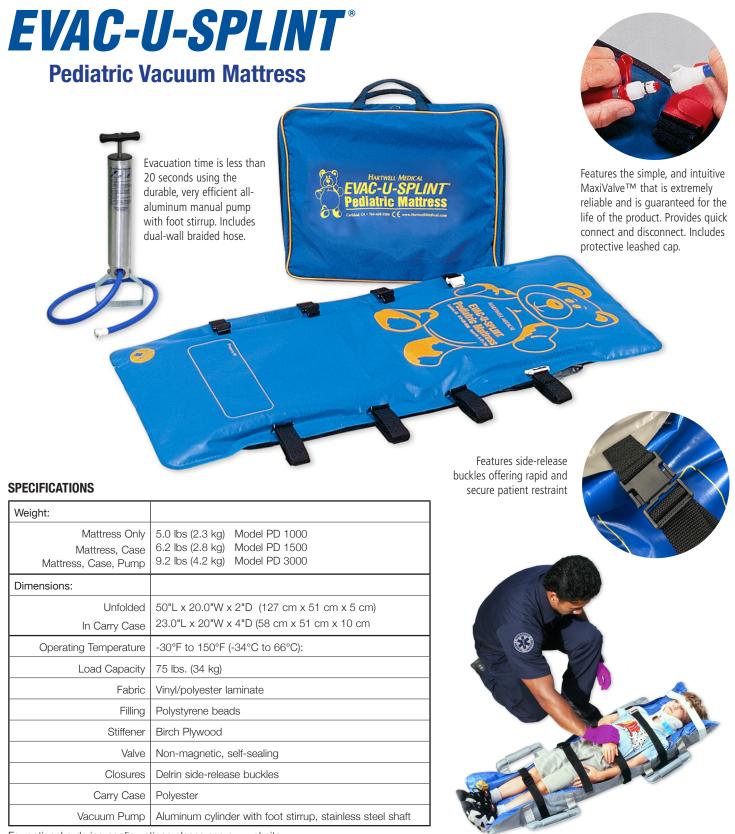

# EVAC-U-SPLINT \*

**Pediatric Vacuum Mattress** 

Includes guick connect and disconnect

a positive connection, even in low light.

MaxiValve<sup>™</sup>. It is fast, effective and easy to

use, even with gloves on. Audible click ensures

For optional ordering configurations please see our website. \*NSN-6515 01 398 5469

# VALUE AND PERFORMANCE

**INNOVATIVE VALVE** 

Integrated slats provide maximum support and the simple rescue-type strap system insures stability and security of the patient even if transported on their side for airway maintenance.