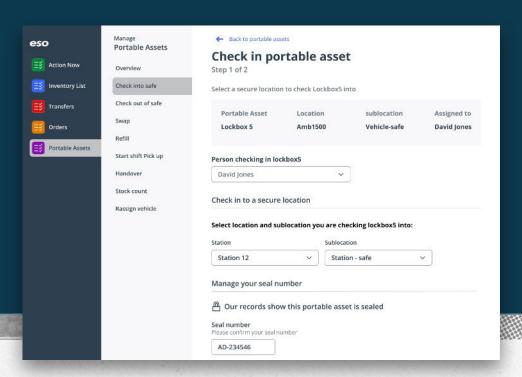

# Improve visibility and readiness with real-time inventory levels.

Get your hands on realtime inventory level insights for all locations, their restocking requirements, and reorder status.

#### Some favorite features in the single platform:

- ePCR and ESO EHR integrations - the real key to modern inventory management!
- Controlled substance tracking
- ✓ Real-time insights
- Reorder status